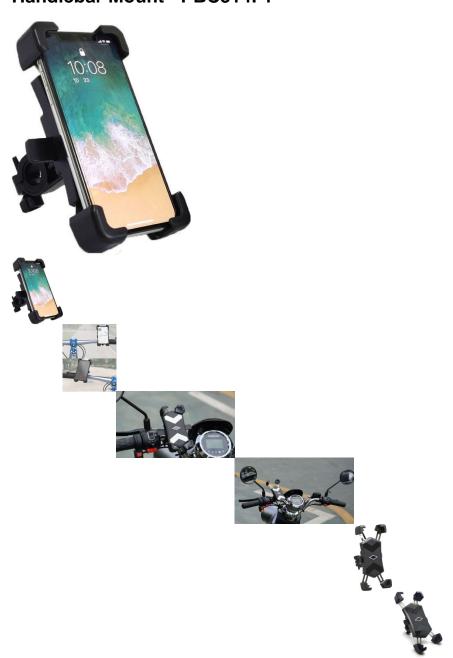

## Cell Phone Mount - 4 Corner Profile, 4.5-7.2 Inch Phones, 20-30mm Handlebar Mount - PBC314F1

Rating: Not Rated Yet **Price** 

\$23.99

MOTOSPORTS: ATV's | Dirt Bikes | Electric Scooters | Electric Bikes | PARTS - Cell F

## Description

Universal cell phone holder / mobile phone holder and mount. Phone is secured by 4 corners. For Cycling, riding, bicycles, motorcycles, scooters, kick scooters, ATVs, UTVs, anything with an attachment point. Includes handlebar mount that can accommodate everything from 20mm (0.78in) to 30mm (1.18in). Mirror attachments are also available for 8mm to 10mm (our part number 50E1340), sold separately.

- Phone size range: 4.5-7.2 inch
- Handlebar cross pipe diameter range: 20-30mm

2 / 2