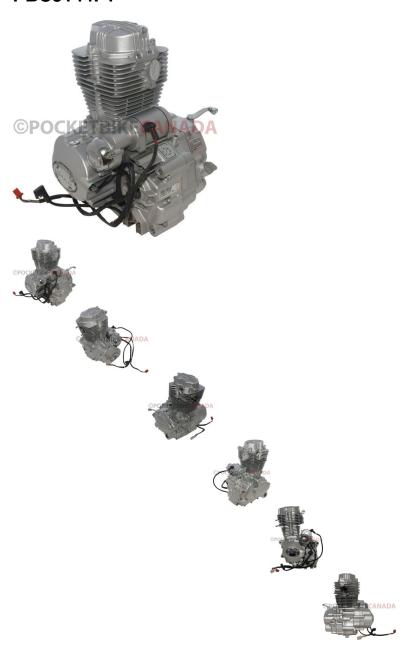

## Description

Complete Engine - 250cc vertical engine, manual 4 speed configuration with reverse, electric start. This engine is most commonly (though not exclusively) used for 250cc manual shift dirt bikes, pit bikes, ATV, buggies, go-karts and other similar machines. Commonly identified by engine series number 167FMM and model name CG250. This vertical engine is 4-stroke, single cylinder, 2-valve and air cooled. Start type: Electric Start Gear: Gear: R-0-1-2-3-4 Ignition type: CDI Displacement: 223ml Bore\*Stroke: 65.5mm\*66.2mm Compression ratio: 9.0: 1 Lubrication method: Pressure and Splash Minimum fuel consumption rate: