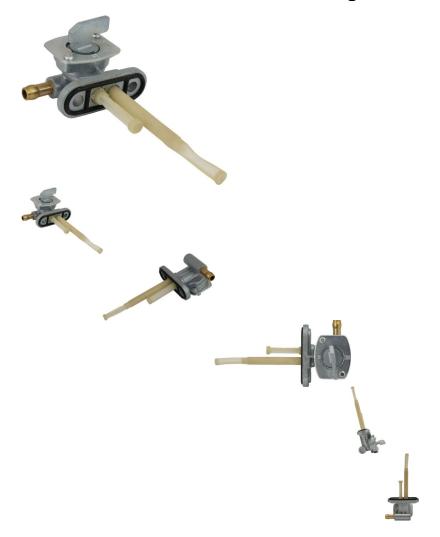

## Description

This fuel shutoff valve / petcock is commonly (but not exclusively) used for 250cc engine models such as the Jianshe JS250ATV. It bolts to the under-body of the the gas / fuel tank and servers to manually disable the flow of fuel to the carburetor. Long stem filtration tube. Used primarily for 5mm to 7mm fuel line applications for any displacement, most commonly used (but not limited to) 250cc ATVs such as the Jianshe JS250, Dirt Bikes, gas powered Scooter, Go-Karts and many other machines. Great addition for those machines that never came with a shutoff. A necessary part for those who want to have easy maintenance access to the carburetor. Valve length is 7.5cm and the mounting holes are 2.6cm apart centre to centre.