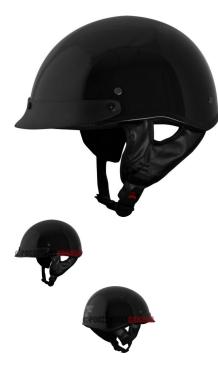

## Description

The ? open face **PHX Breeze 2** is the lightest helmet in its ? open face class. Advanced ABS structure, treated hardware and moisture/heat resistant adhesives yield a performance blend of durability and lightweight construction ideal for recreational use.

Certifications for all Phoenix helmets meet or exceed DOT standards in the USA, Canada and Mexico.

Reinforced 3-point sun visor with noise-proof construction will not rattle or loosen and is entirely removable.

Ultra-soft padded chin strap with heavy-duty snap buckle to ensure maximum comfort, ventilation and uncompromising safety that exceeds industry standards.