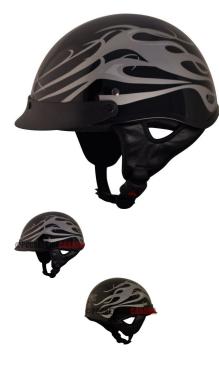

## Description

The ? open face **PHX Breeze 2** is the lightest helmet in its ? open face class. Advanced ABS structure, treated hardware and moisture/heat resistant adhesives yield a performance blend of durability and lightweight construction ideal for recreational use.

Certifications for all Phoenix helmets meet or exceed DOT standards in the USA, Canada and Mexico.

Reinforced 3-point sun visor with noise-proof construction will not rattle or loosen and is entirely removable.

Ultra-soft padded chin strap with heavy-duty snap buckle to ensure maximum comfort, ventilation and uncompromising safety that exceeds industry standards.