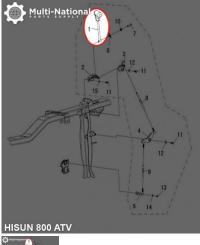

## Shift Lever - ATV, Hisun, 800cc - 70A8680 - PBC3049F1

Rating: Not Rated Yet Price

\$88.19

Ask a question about this product

Description

Gear shift knob lever. Commonly used for (but not limited to) 800cc engines, such as the Hisun 800cc 4x4 ATVs, as well as many other clones, rebrands and similar displacement machines.

Common Hisun model names are primarily listed as variations of "Hisun 800cc ATV", "Hisun HS800ATV" and "HSUN HS800 E-mark EFI". Common listed Hisun shift lever part number is 2351B-118-0000 and ERP part number is 2351B-118-0000. Also applies to some other variations of Hisun models.