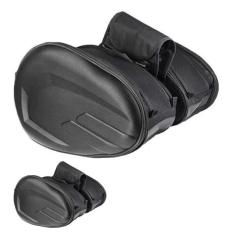

Tail Saddlebags - Motorcycle/Scooter Tail Bags, Hard Shell, 58L Expandable, Waterproof, Black - PBC200F1

Rating: Not Rated Yet **Price** 

\$89.99

Ask a question about this product

Description

Motorcycle/Scooter tail saddle bags (aka tail bags, side bags). Waterproof with hard shell. Large capacity extendable 58L (29L per side).

Can accommodate most helmets.

Outer shell made from PVC composite for maximum waterproofing. Scratch-resistant, wear-resistant, durable.

Interior nylon and Oxford 600D material. Outer mesh bag for holding gloves, umbrella, flashlight, etc. Surface reflective strip design makes the rider more visible at night. Fixed buckle design, easy to install and disassemble. Reinforced zipper with smooth pull and wear resistant design. Includes 1 pair of saddle bags, 1 pair of waterproof covers, 1 pair of plastic spacers, 1 connecting strap.

• Length: 46 cm

- Width: 19 cm
- Height: 30inches